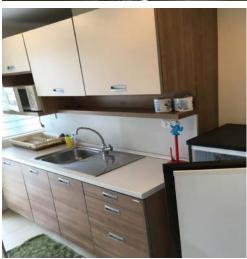

# □ Room Facilities

Air conditioner

Water heater Washing machine

Wardrobe

Dressing table Kitchen
Bed Kitchen set
Shelve Microwave

\*\*\* Facilities in each room may be different depending on the property owner