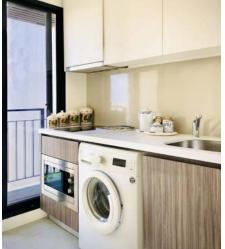

# □ Room Facilities

Wardrobe Washing Machine
Sofa Kitchen
Desk+Chair Refrigerator

Bed Microwave
Air Condition Electric Stove
TV Refrigerator

\*\*\* Facilities in each room may be different depending on the property owner

### ☐ Shared Facilities

Swimming pool Lobby
Fitness Parking
Garden Barbecue area

Plaza Shopping Mall Sauna

☐ Initial Payment

★ Contract 6 months, 1 year