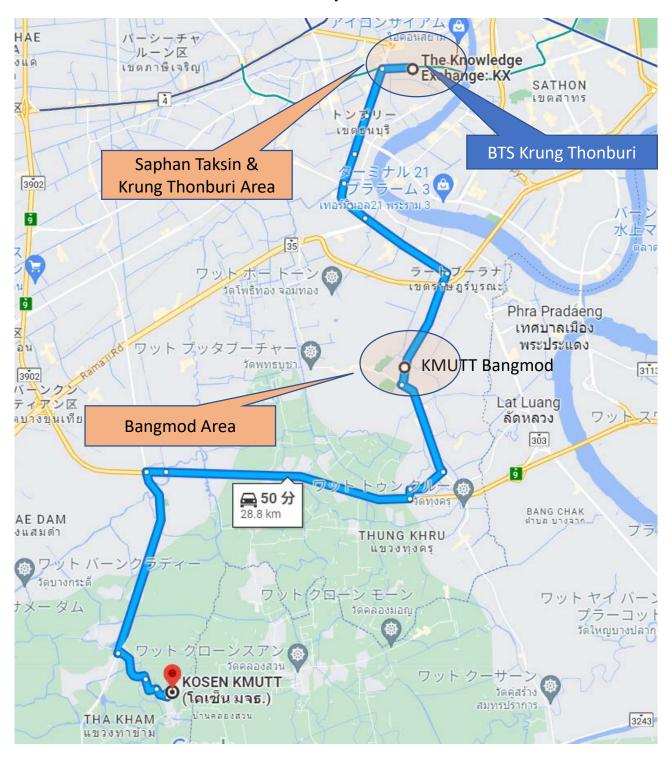

# Residence Information in Bangmod, Saphan Taksin and Krung Thonburi

1) Housing situation in Bangkok

There are several types of rental housing in Bangkok, but we will briefly explain the difference between apartments and condominiums as below.

- 2) We recommend residence in **Bangmod**, **Saphan Taksin or Krung Thonburi** area for the following reasons:
- Can access to KOSEN-KMUTT via University shuttle bus
  - 1. From KMUTT (KX) near BTS Krung Thonburi (Silom Line & Gold Line)
  - 2. From KMUTT Bangmod campus to Banghuntien (KOSEN)
- Plenty of convenience store and facilities such as shopping malls, fresh markets, restaurants, cafes, etc.
- Affordable residence compared to central Bangkok
- Easy access to central Bangkok (about 20 minutes by BTS or Taxi)
- Can access to shopping mall or tourist attractions by boat from Sathorn Pier

# Shuttle Bus between 3 campus of KMUTT

https://iadmission.kmutt.ac.th/discover/student-life/shuttle-bus

Bang mod