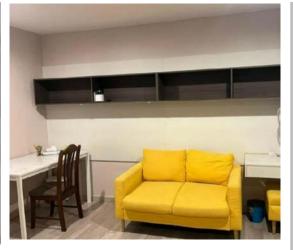

# □ Room Facilities

Wardrobe Washing Machine
Sofa Kitchen
Desk+Chair Refrigerator

Bed Microwave
Air Condition Electric Stove
TV Refrigerator

\*\*\* Facilities in each room may be different depending on the property owner

### ☐ Shared Facilities

Swimming pool Lobby
Fitness Parking
Garden Barbecue area

Plaza Shopping Mall Sauna

☐ Initial Payment

★ Contract 6 months, 1 year