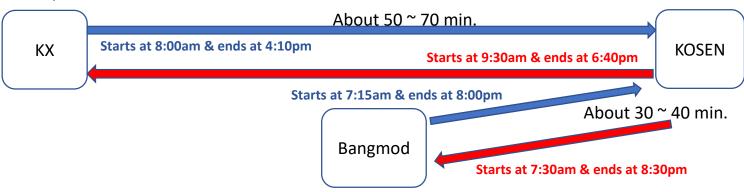

- 2) We recommend residence in **Bangmod**, **Saphan Taksin or Krung Thonburi** area for the following reasons:
- Can access to KOSEN-KMUTT via University shuttle bus
  - 1. From KMUTT (KX) near BTS Krung Thonburi (Silom Line & Gold Line)
  - 2. From KMUTT Bangmod campus to Banghuntien (KOSEN)
- Plenty of convenience store and facilities such as shopping malls, fresh markets, restaurants, cafes, etc.
- Affordable residence compared to central Bangkok
- Easy access to central Bangkok (about 20 minutes by BTS or Taxi)
- Can access to shopping mall or tourist attractions by boat from Sathorn Pier

# Shuttle Bus between 3 campus of KMUTT

https://iadmission.kmutt.ac.th/discover/student-life/shuttle-bus

Bang mod