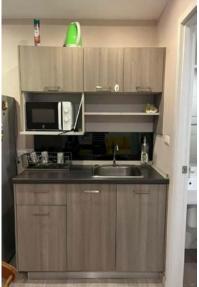

# □ Room Facilities

Air conditioner

Water heater Washing machine

Wardrobe

Dressing table Kitchen
Bed Kitchen set
Shelve Microwave

\*\*\* Facilities in each room may be different depending on the property owner

# ☐ Shared Facilities

Fitness Garden Parking Swimming Pool