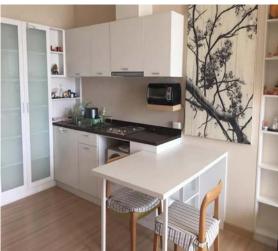

# □ Room Facilities

Air conditioner

Water heater Washing machine

Wardrobe

Dressing table Kitchen
Bed Kitchen set
Shelve Microwave

\*\*\* Facilities in each room may be different depending on the property owner

# ☐ Shared Facilities

Fitness Garden Parking Swimming Pool