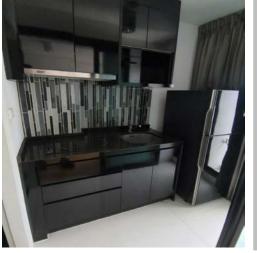

# □ Room Facilities

Air conditioner

Water heater Washing machine

Wardrobe

Dressing table Kitchen
Bed Kitchen set
Shelve Microwave

\*\*\* Facilities in each room may be different depending on the property owner