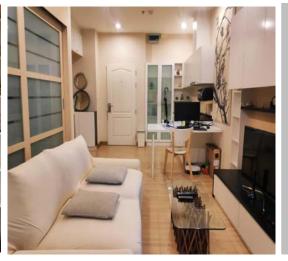

# □ Room Facilities

Air conditioner

Water heater Washing machine

Wardrobe

Dressing table Kitchen
Bed Kitchen set
Shelve Microwave

\*\*\* Facilities in each room may be different depending on the property owner

# ☐ Shared Facilities

Fitness Garden Parking Swimming Pool